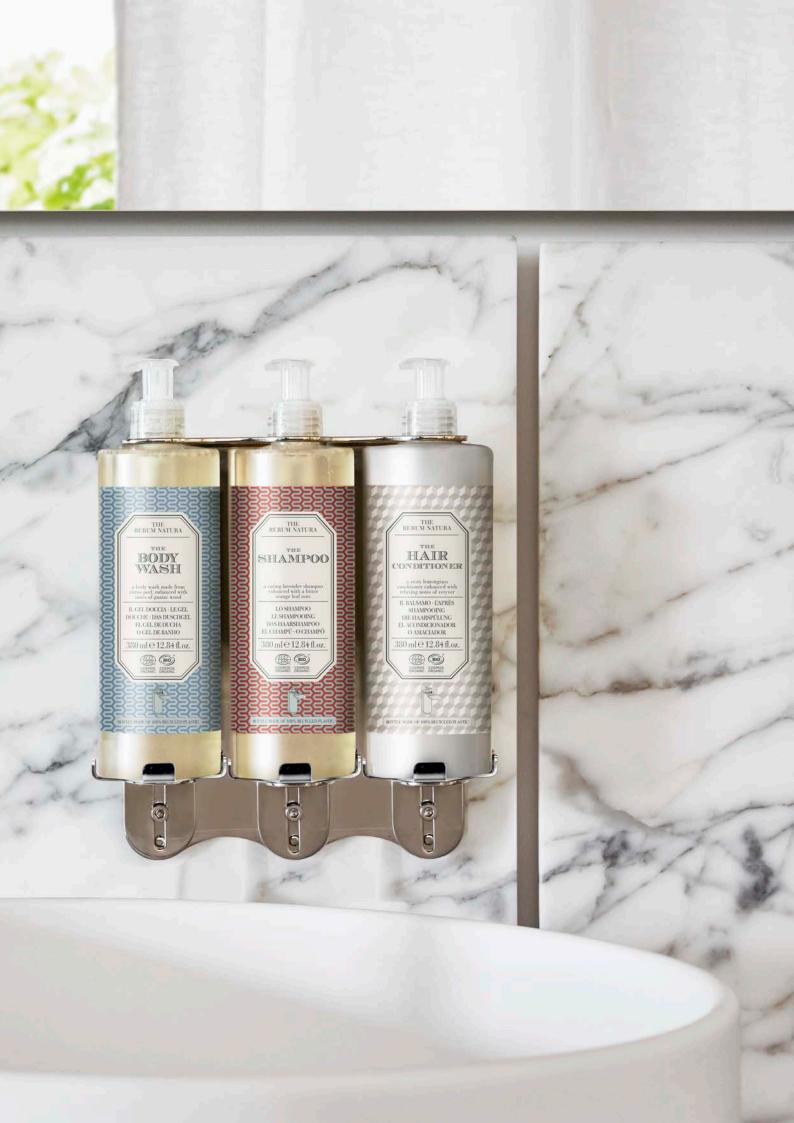

Guests are not limited to a 30ml based on 2 guests per room.

Cartridge / PUMP SYSTEM

### Cartridge / pump system

# CYLINDER

P400 380 ml C 12,84 us fl.oz.

> An evergreen choice for hotels and public areas. <u>Extremely</u> <u>flexible</u>, thanks to a wide range of accessories it can be placed almost everywhere.

### Use and Display

Can be displayed on a wall with two different Holders, as well as being available in a free standing option.