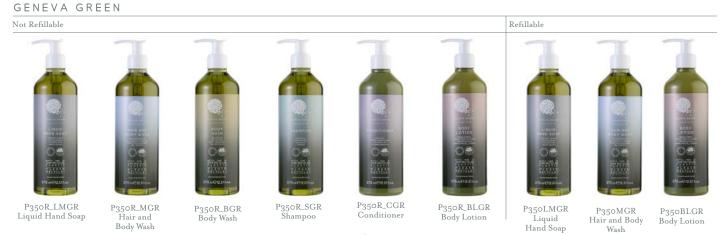

# REFILLABLE

# Refillable systems: dispensers with removable pump.

a limited selection of our non-refillable pump dispensers as shown before are also available in a refillable version. As with the non-refillable bottles the refillable ones are made from recycled post consumer PET; a new anti-theft bracket system is in development in order to guarantee that the product is only handled by the appropriate staff member. 3L tanks are available for refilling.

# **CYLINDER**

P400 380 ml e 12,84 us fl.oz.

# SQUARE

P500 480 ml @ 16,23 us fl.oz.

# ROUND

*P*350 370 ml € 12,51 us fl.oz.

## **Components Materials & colours**

All the options offered for non-refillable bottles, pumps and holders are also available in the refillable version.