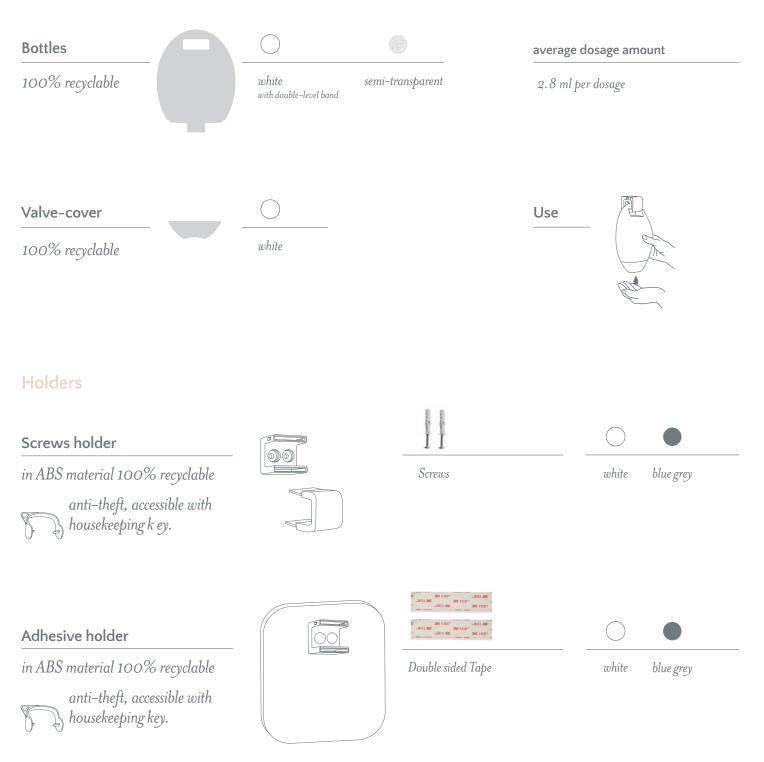

## **Components Materials & colours**

| Bottles                                                                                                         |                 |                                                                                                                                                                                                                                                                                                                                                                                                                                                                                                                                                                                                                                                                                                                                                                                                                                                                                                                                                                                                                                                                                                                                                                                                                                                                                                                                                                                                                                                                                                                                                                                                                                                                                                                                                                                                                                                                                                                                                                                                                                                                                                                                | average dosage amount |
|-----------------------------------------------------------------------------------------------------------------|-----------------|--------------------------------------------------------------------------------------------------------------------------------------------------------------------------------------------------------------------------------------------------------------------------------------------------------------------------------------------------------------------------------------------------------------------------------------------------------------------------------------------------------------------------------------------------------------------------------------------------------------------------------------------------------------------------------------------------------------------------------------------------------------------------------------------------------------------------------------------------------------------------------------------------------------------------------------------------------------------------------------------------------------------------------------------------------------------------------------------------------------------------------------------------------------------------------------------------------------------------------------------------------------------------------------------------------------------------------------------------------------------------------------------------------------------------------------------------------------------------------------------------------------------------------------------------------------------------------------------------------------------------------------------------------------------------------------------------------------------------------------------------------------------------------------------------------------------------------------------------------------------------------------------------------------------------------------------------------------------------------------------------------------------------------------------------------------------------------------------------------------------------------|-----------------------|
| 93% recycled PE<br>100% recyclable                                                                              | white blue grey |                                                                                                                                                                                                                                                                                                                                                                                                                                                                                                                                                                                                                                                                                                                                                                                                                                                                                                                                                                                                                                                                                                                                                                                                                                                                                                                                                                                                                                                                                                                                                                                                                                                                                                                                                                                                                                                                                                                                                                                                                                                                                                                                | 2.8 ml þer dosage     |
| Valve-cover<br>100% recyclable                                                                                  | white blue grey |                                                                                                                                                                                                                                                                                                                                                                                                                                                                                                                                                                                                                                                                                                                                                                                                                                                                                                                                                                                                                                                                                                                                                                                                                                                                                                                                                                                                                                                                                                                                                                                                                                                                                                                                                                                                                                                                                                                                                                                                                                                                                                                                | Use                   |
| Holders<br>Screws holder<br>in ABS material 100% recyclable<br>anti-theft, accessible with<br>housekeeping key. |                 | Screws                                                                                                                                                                                                                                                                                                                                                                                                                                                                                                                                                                                                                                                                                                                                                                                                                                                                                                                                                                                                                                                                                                                                                                                                                                                                                                                                                                                                                                                                                                                                                                                                                                                                                                                                                                                                                                                                                                                                                                                                                                                                                                                         | white blue grey       |
| Adhesive holder<br>in ABS material 100% recyclable<br>anti-theft, accessible with<br>housekeeping key.          |                 | de vier de vie | white blue grey       |