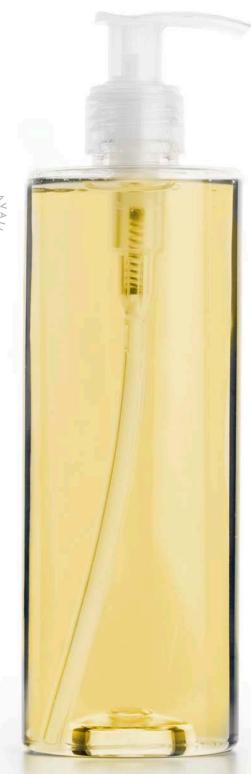

# CYLINDER

P400 380 ml C 12,84 us fl.oz.

> An evergreen choice for hotels and public areas. <u>Extremely</u> <u>flexible</u>, thanks to a wide range of accessories it can be placed almost everywhere.