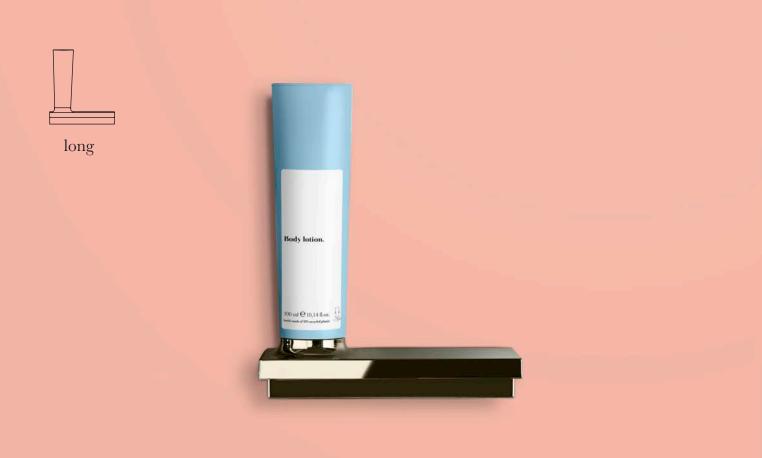

### Use and Display

Can be displayed on a wall with two styles of holder that can be installed with screws. With a double level band: it is possible for the housekeeper to check the remaining quantity of product.