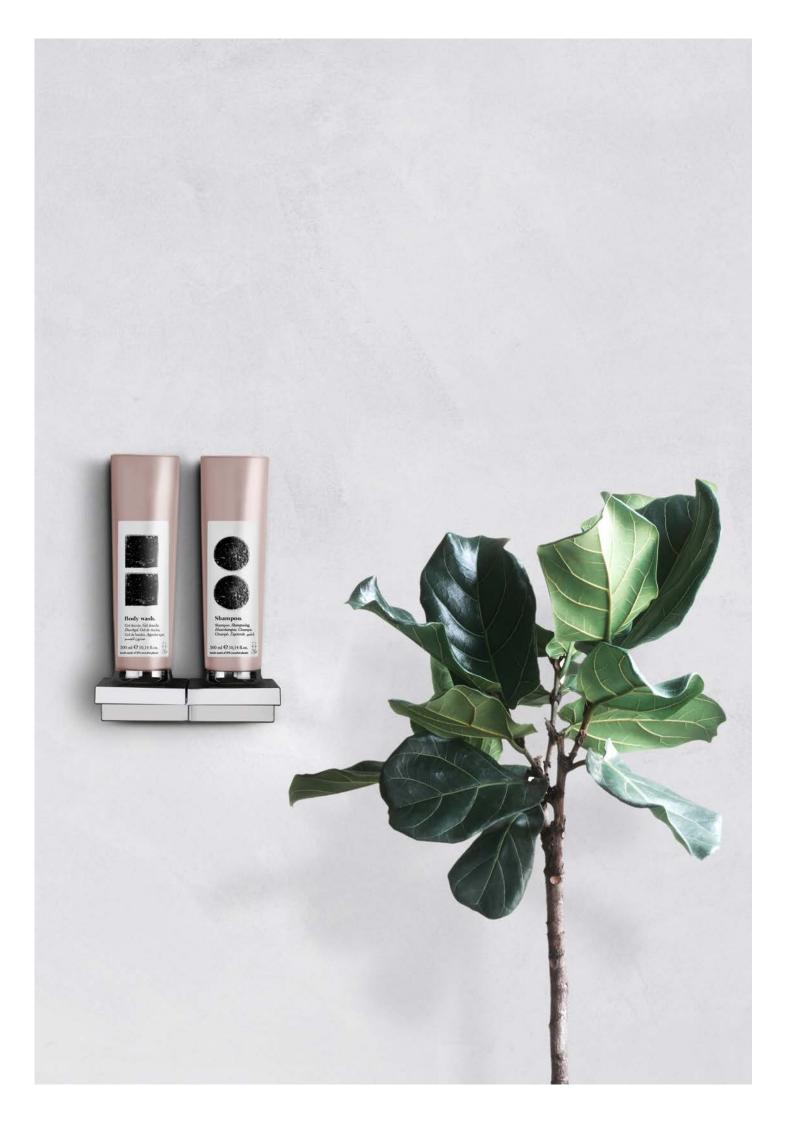

### Cartridge / shelf system

# SHELFSOAP

FSS 300 ml @ 10,14 us fl.oz.

> A unique, innovative and modern style, yet robust and functional. Thanks to the elegant design and the practical storage shelf this dispenser suits any environment perfectly.

### Zero Km product - Bottle Made in Italy Cap made in Eu

### Use and Display

Can be displayed on a wall with two styles of holder that can be installed with screws. With a double level band: it is possible for the housekeeper to check the remaining quantity of product.