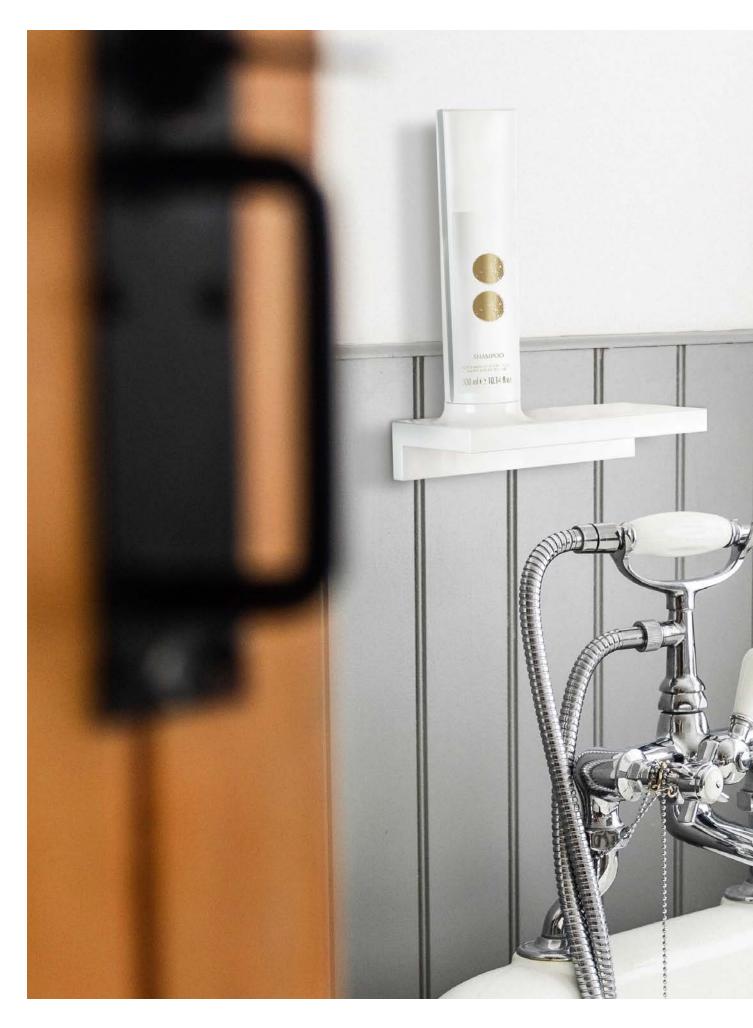

# SHELFSOAP

FSS 300 ml @ 10,14 us fl.oz.

> A unique, innovative and modern style, yet robust and functional. Thanks to the elegant design and the practical storage shelf this dispenser suits any environment perfectly.

### Use and Display

Can be displayed on a wall with two styles of holder that can be installed with screws. With a double level band: it is possible for the housekeeper to check the remaining quantity of product.