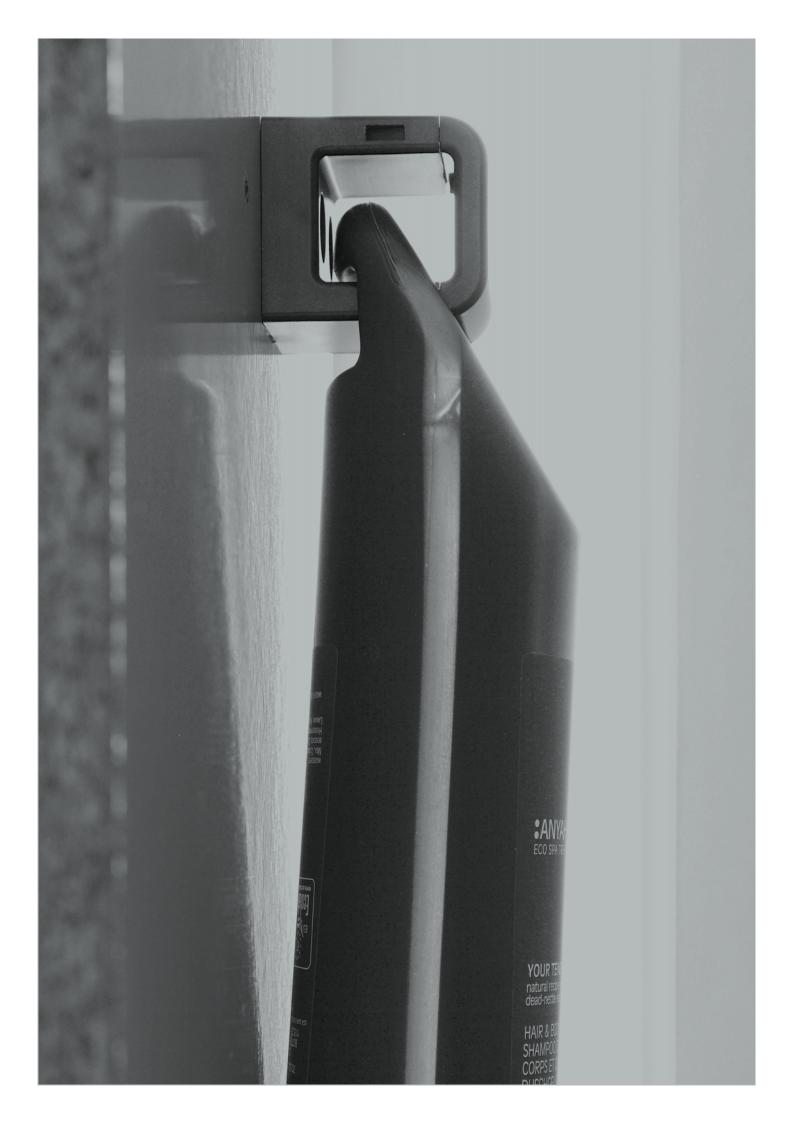

#### Anti-theft system

Thanks to the cavity on the bottom, the bottle does not come off the bracket.

### Anti-theft system

Thanks to the cavity on the bottom, the bottle does not come off the bracket.