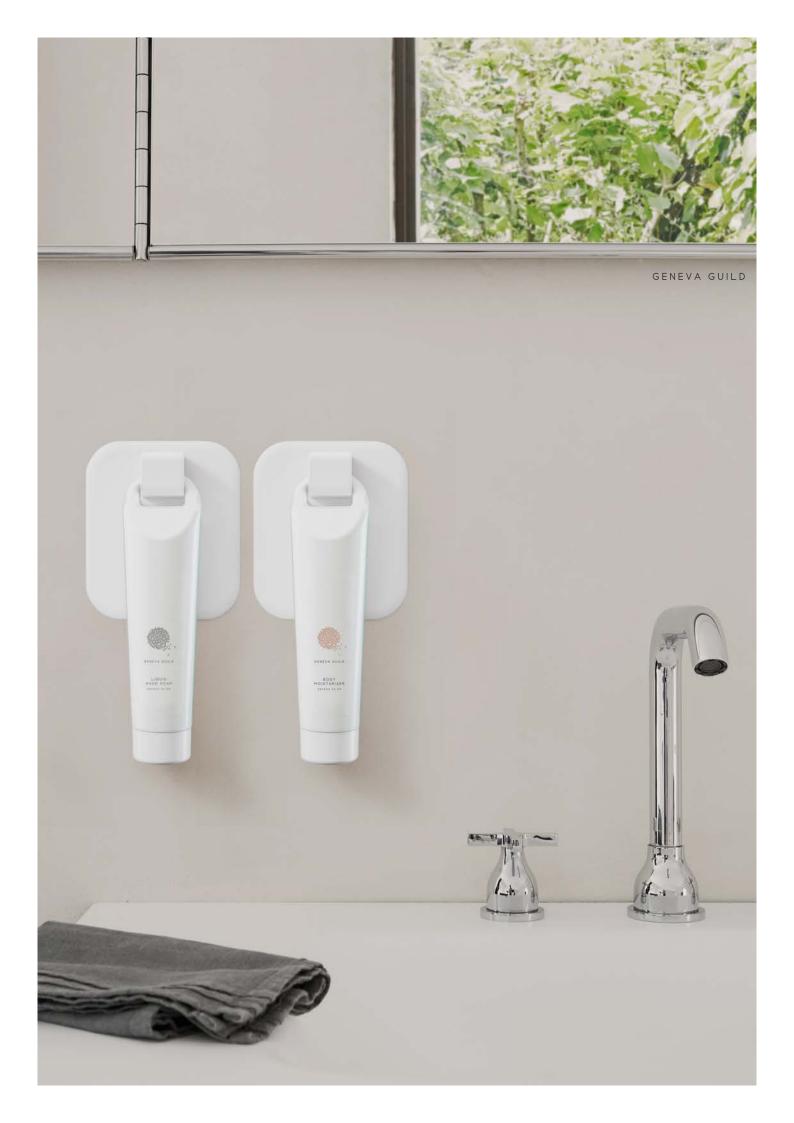

### Use and Display

Can be displayed on a wall with two different Holders, as well as being available in a free standing option.

#### Anti-theft system

Thanks to the cavity on the bottom, the bottle does not come off the bracket.

### Anti-theft system

Thanks to the cavity on the bottom, the bottle does not come off the bracket.