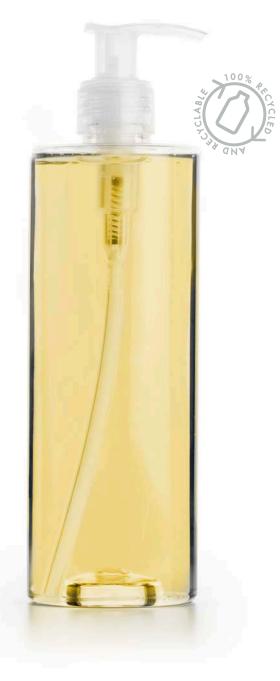

# SQUEEZABLE

PDSR330 330 ml @ 11,15 us fl.oz.

Friendly but delicate, through in-depth ergonomic studies, this product has been designed to best meet the demand of convenience and has made it particularly pleasant to the eye and touch.

#### Zero Km product - Bottle Made in Italy Cap made in Eu

#### Use and Display

Trasparent matt dispenser or white dispenser with double level band, with double level band, so the housekeeper can check the quantity of product left.