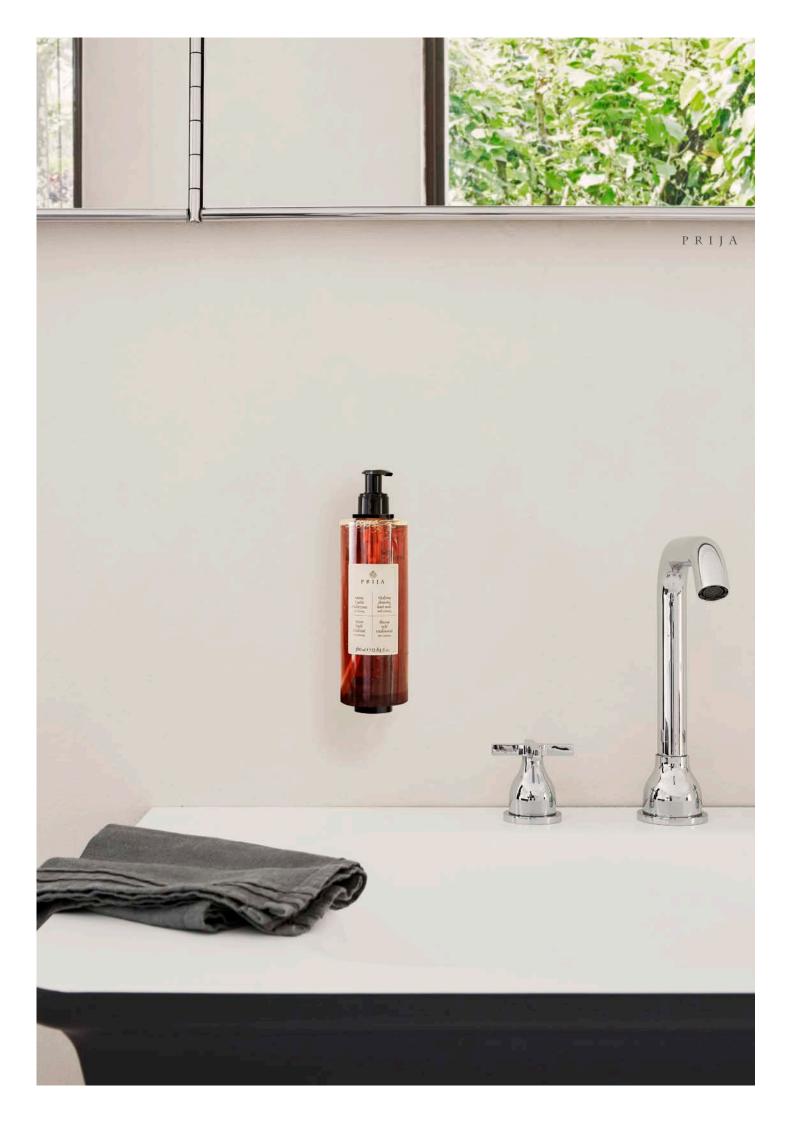

# CYLINDER

P400 380 ml C 12,84 us fl.oz.

> An evergreen choice for hotels and public areas. <u>Extremely</u> <u>flexible</u>, thanks to a wide range of accessories it can be placed almost everywhere.

### Use and Display

Can be displayed on a wall with two different Holders, as well as being available in a free standing option.

### Hygiene guarateed

Tamper-proof pump guarantees the guest that it has not been contaminated by handling operations or another guest.

#### Anti-theft system

Thanks to the cavity on the bottom, the bottle does not come off the bracket.