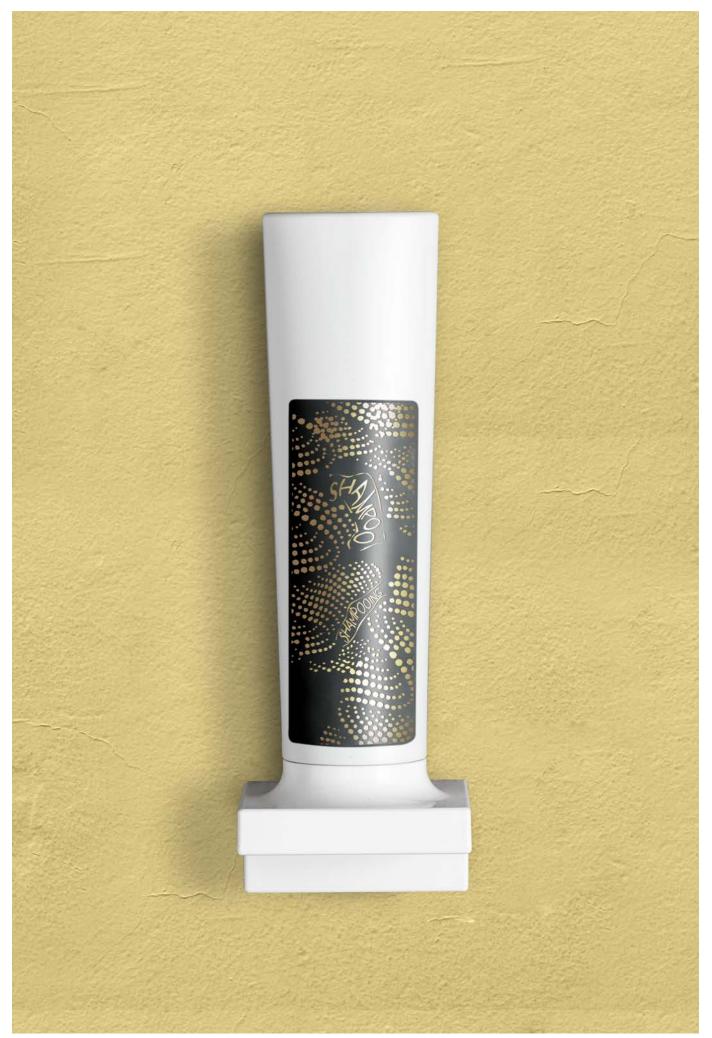

# SHELFSOAP

FSS 300 ml @ 10,14 us fl.oz.

> A unique, innovative and modern style, yet robust and functional. Thanks to the elegant design and the practical storage shelf this dispenser suits any environment perfectly.

### Use and Display

Can be displayed on a wall with two styles of holder that can be installed with screws. With a double level band: it is possible for the housekeeper to check the remaining quantity of product.

### Hygiene guarateed

the closed system guarantees the guest that it has not been contaminated by handling operations or another guest.

### Anti-theft system

The holder can only be opened with a specific key.

### No product dispersion

Drip free seal.