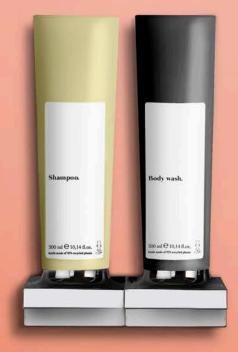

### Cartridge / shelf system

# SHELFSOAP

FSS 300 ml @ 10,14 us fl.oz.

> A unique, innovative and modern style, yet robust and functional. Thanks to the elegant design and the practical storage shelf this dispenser suits any environment perfectly.