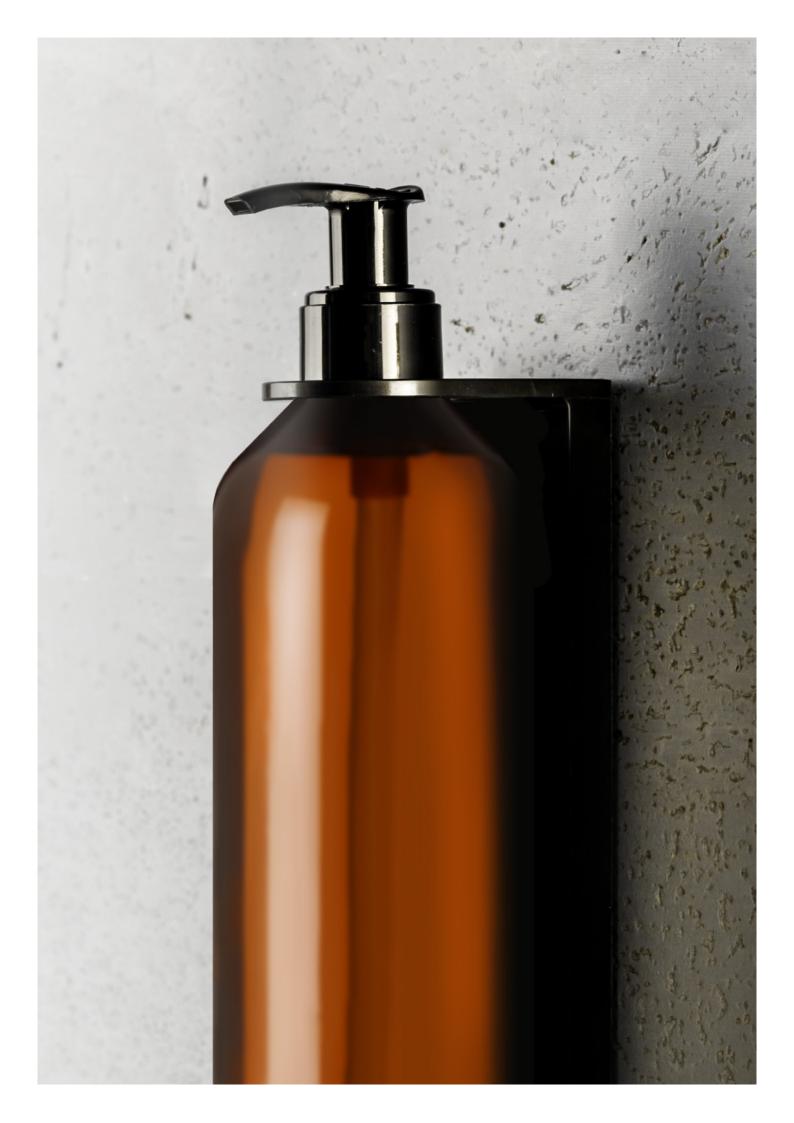

## ROUND

P350 370 ml C 12,51 us fl.oz.

> The brand new dispenser hape, which resembles an apothecary style bottle. designed to offer a wider range of pump bottles.

### Use and Display

Can be displayed on a wall with two different Holders, as well as being available in a free standing option.

#### Anti-theft system

Thanks to the cavity on the bottom, the bottle does not come off the bracket.