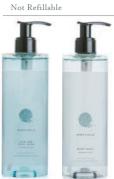

# REFILLABLE

# Refillable systems: dispensers with removable pump.

a limited selection of our non-refillable pump dispensers as shown before are also available in a refillable version. As with the non-refillable bottles the refillable ones are made from recycled post consumer PET; a new anti-theft bracket system is in development in order to guarantee that the product is only handled by the appropriate staff member. 3L tanks are available for refilling.