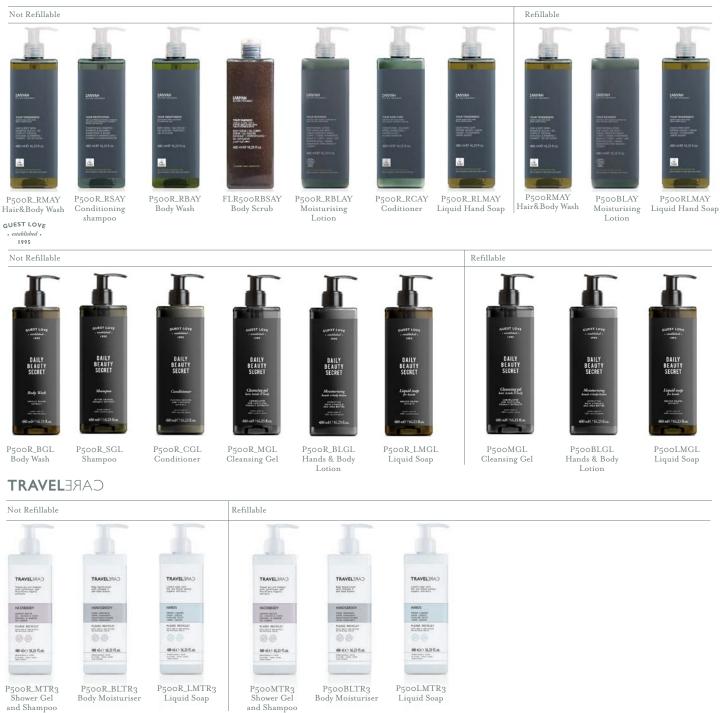

# REFILLABLE

# Refillable systems: dispensers with removable pump.

a limited selection of our non-refillable pump dispensers as shown before are also available in a refillable version. As with the non-refillable bottles the refillable ones are made from recycled post consumer PET; a new anti-theft bracket system is in development in order to guarantee that the product is only handled by the appropriate staff member. 3L tanks are available for refilling.

## **Components Materials & colours**

All the options offered for non-refillable bottles, pumps and holders are also available in the refillable version.

#### GFL ranges with refillable system

THE RERUM NATURA

PRIJA

OSMè

GENEVA GUILD

GENEVA GREEN

**CO SPA TREATMENT** 

GUEST LOVE • established • 1995