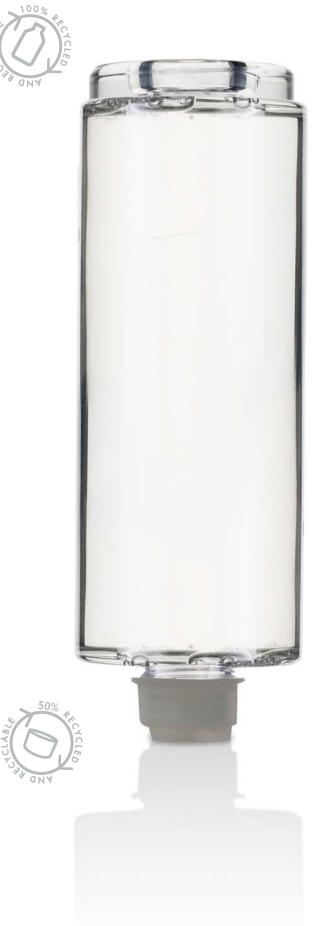

# REFILLABLE

# Refillable systems: dispensers with removable pump.

a limited selection of our non-refillable pump dispensers as shown before are also available in a refillable version. As with the non-refillable bottles the refillable ones are made from recycled post consumer PET; a new anti-theft bracket system is in development in order to guarantee that the product is only handled by the appropriate staff member. 3L tanks are available for refilling.

# **CYLINDER**

P400 380 ml e 12,84 us fl.oz.