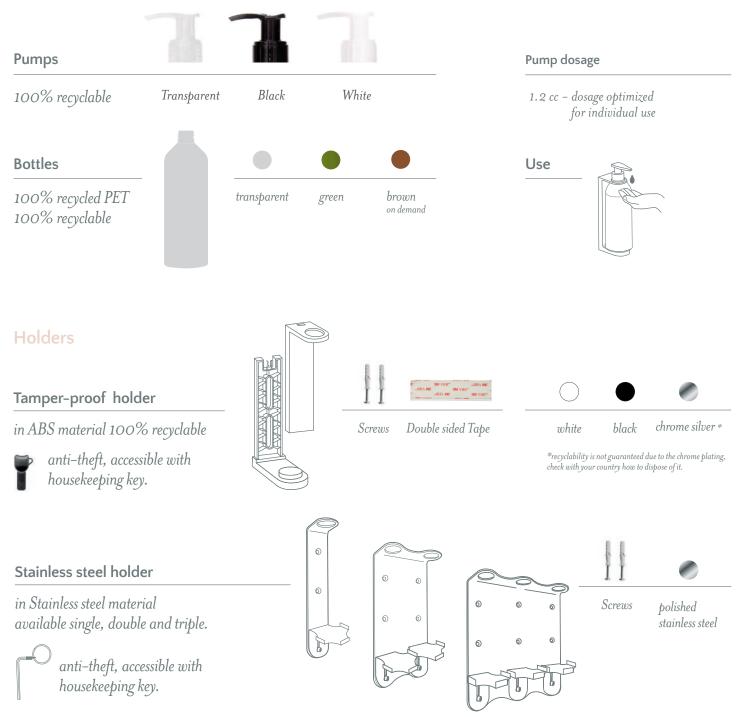

## **Components Materials & colours**

| Bottles                                                                                                         |                 |                                                                                                                                                                                                                                                                                                                                                                                                                                                                                                                                                                                                                                                                                                                                                                                                                                                                                                                                                                                                                                                                                                                                                                                                                                                                                                                                                                                                                                                                                                                                                                                                                                                                                                                                                                                                                                                                                                                                                                                                                                                                                                                                | average dosage amount |
|-----------------------------------------------------------------------------------------------------------------|-----------------|--------------------------------------------------------------------------------------------------------------------------------------------------------------------------------------------------------------------------------------------------------------------------------------------------------------------------------------------------------------------------------------------------------------------------------------------------------------------------------------------------------------------------------------------------------------------------------------------------------------------------------------------------------------------------------------------------------------------------------------------------------------------------------------------------------------------------------------------------------------------------------------------------------------------------------------------------------------------------------------------------------------------------------------------------------------------------------------------------------------------------------------------------------------------------------------------------------------------------------------------------------------------------------------------------------------------------------------------------------------------------------------------------------------------------------------------------------------------------------------------------------------------------------------------------------------------------------------------------------------------------------------------------------------------------------------------------------------------------------------------------------------------------------------------------------------------------------------------------------------------------------------------------------------------------------------------------------------------------------------------------------------------------------------------------------------------------------------------------------------------------------|-----------------------|
| 93% recycled PE<br>100% recyclable                                                                              | white blue grey |                                                                                                                                                                                                                                                                                                                                                                                                                                                                                                                                                                                                                                                                                                                                                                                                                                                                                                                                                                                                                                                                                                                                                                                                                                                                                                                                                                                                                                                                                                                                                                                                                                                                                                                                                                                                                                                                                                                                                                                                                                                                                                                                | 2.8 ml þer dosage     |
| Valve-cover<br>100% recyclable                                                                                  | white blue grey |                                                                                                                                                                                                                                                                                                                                                                                                                                                                                                                                                                                                                                                                                                                                                                                                                                                                                                                                                                                                                                                                                                                                                                                                                                                                                                                                                                                                                                                                                                                                                                                                                                                                                                                                                                                                                                                                                                                                                                                                                                                                                                                                | Use                   |
| Holders<br>Screws holder<br>in ABS material 100% recyclable<br>anti-theft, accessible with<br>housekeeping key. |                 | Screws                                                                                                                                                                                                                                                                                                                                                                                                                                                                                                                                                                                                                                                                                                                                                                                                                                                                                                                                                                                                                                                                                                                                                                                                                                                                                                                                                                                                                                                                                                                                                                                                                                                                                                                                                                                                                                                                                                                                                                                                                                                                                                                         | white blue grey       |
| Adhesive holder<br>in ABS material 100% recyclable<br>anti-theft, accessible with<br>housekeeping key.          |                 | de vier de vie | white blue grey       |

## **Components Materials & colours**

All the options offered for non-refillable bottles, pumps and holders are also available in the refillable version.