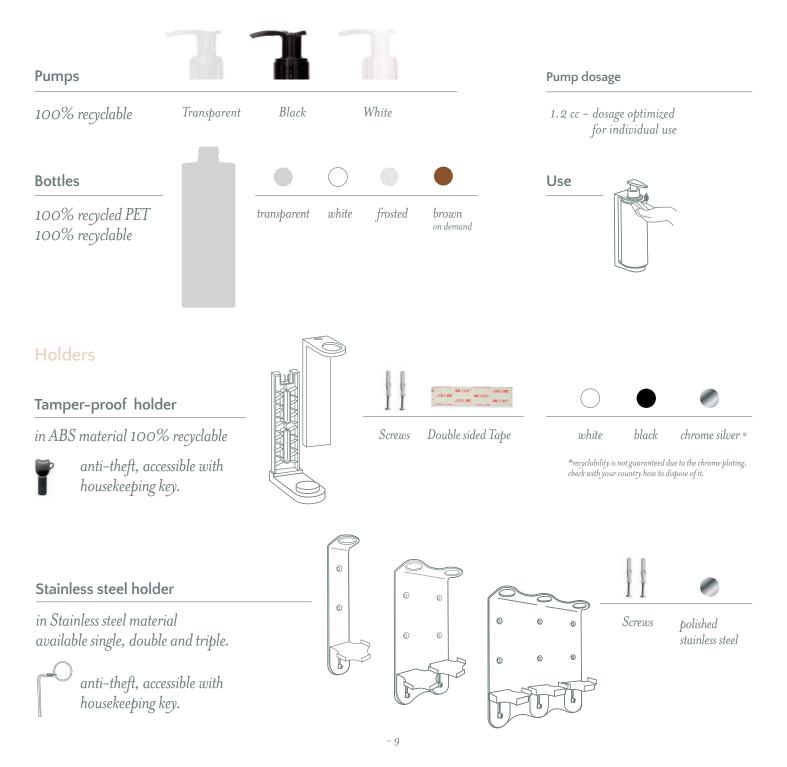

## **Components Materials & colours**

| Bottles                                                                                                         |                 |                                                                                                                                                                                                                                                                                                                                                                                                                                                                                                                                                                                                                                                                                                                                                                                                                                                                                                                                                                                                                                                                                                                                                                                                                                                                                                                                                                                                                                                                                                                                                                                                                                                                                                                                                                                                                                                                                                                                                                                                                                                                                                                                | average dosage amount |
|-----------------------------------------------------------------------------------------------------------------|-----------------|--------------------------------------------------------------------------------------------------------------------------------------------------------------------------------------------------------------------------------------------------------------------------------------------------------------------------------------------------------------------------------------------------------------------------------------------------------------------------------------------------------------------------------------------------------------------------------------------------------------------------------------------------------------------------------------------------------------------------------------------------------------------------------------------------------------------------------------------------------------------------------------------------------------------------------------------------------------------------------------------------------------------------------------------------------------------------------------------------------------------------------------------------------------------------------------------------------------------------------------------------------------------------------------------------------------------------------------------------------------------------------------------------------------------------------------------------------------------------------------------------------------------------------------------------------------------------------------------------------------------------------------------------------------------------------------------------------------------------------------------------------------------------------------------------------------------------------------------------------------------------------------------------------------------------------------------------------------------------------------------------------------------------------------------------------------------------------------------------------------------------------|-----------------------|
| 93% recycled PE<br>100% recyclable                                                                              | white blue grey |                                                                                                                                                                                                                                                                                                                                                                                                                                                                                                                                                                                                                                                                                                                                                                                                                                                                                                                                                                                                                                                                                                                                                                                                                                                                                                                                                                                                                                                                                                                                                                                                                                                                                                                                                                                                                                                                                                                                                                                                                                                                                                                                | 2.8 ml þer dosage     |
| Valve-cover<br>100% recyclable                                                                                  | white blue grey |                                                                                                                                                                                                                                                                                                                                                                                                                                                                                                                                                                                                                                                                                                                                                                                                                                                                                                                                                                                                                                                                                                                                                                                                                                                                                                                                                                                                                                                                                                                                                                                                                                                                                                                                                                                                                                                                                                                                                                                                                                                                                                                                | Use                   |
| Holders<br>Screws holder<br>in ABS material 100% recyclable<br>anti-theft, accessible with<br>housekeeping key. |                 | Screws                                                                                                                                                                                                                                                                                                                                                                                                                                                                                                                                                                                                                                                                                                                                                                                                                                                                                                                                                                                                                                                                                                                                                                                                                                                                                                                                                                                                                                                                                                                                                                                                                                                                                                                                                                                                                                                                                                                                                                                                                                                                                                                         | white blue grey       |
| Adhesive holder<br>in ABS material 100% recyclable<br>anti-theft, accessible with<br>housekeeping key.          |                 | de vier de vie | white blue grey       |