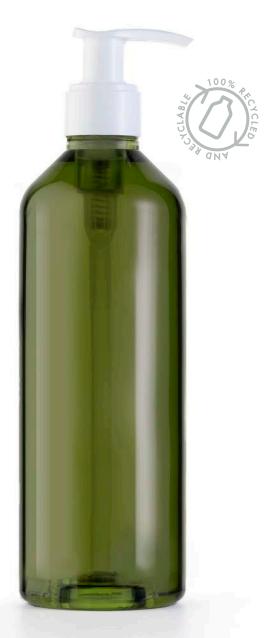

# CYSOAP

P360 360 ml C 12,17 us fl.oz.

> Minimalistic and contemporary in style. Thanks to its cleverly designed assembling kit, this wall dispenser is very easy to use. Its cylindrical shape makes it perfectly optimized.

#### Zero Km product - Bottle Made in Italy Cap made in Eu

#### Use and Display

Can be displayed on the wall with an ABS material that is 100% recyclable.

#### Hygiene guarateed

the closed system guarantees the guest that it has not been contaminated by handling operations or another guest.

#### Anti-theft system

The holder can only be opened with a specific key.

The cap is made of 50% recycled plastic

#### No product dispersion

Drip free seal.

GFL ranges with Cysoap THE RERUM NATURA

Certified cosmetics available

PRIJA

GENEVA GREEN

hopal

travelcare essentials