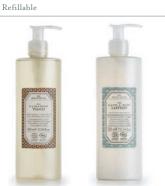

# REFILLABLE

# Refillable systems: dispensers with removable pump.

a limited selection of our non-refillable pump dispensers as shown before are also available in a refillable version. As with the non-refillable bottles the refillable ones are made from recycled post consumer PET; a new anti-theft bracket system is in development in order to guarantee that the product is only handled by the appropriate staff member. 3L tanks are available for refilling.

## **Components Materials & colours**

All the options offered for non-refillable bottles, pumps and holders are also available in the refillable version.