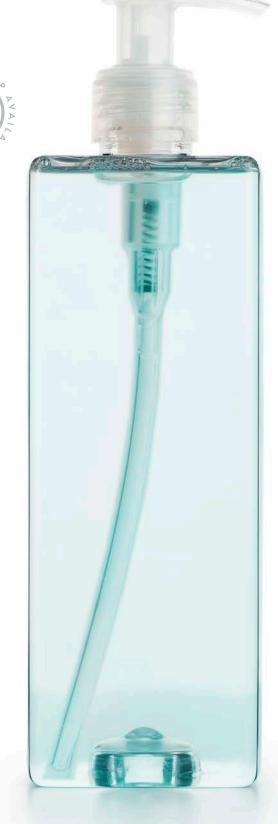

# CYLINDER

P400 380 ml C 12,84 us fl.oz.

> An evergreen choice for hotels and public areas. <u>Extremely</u> <u>flexible</u>, thanks to a wide range of accessories it can be placed almost everywhere.

#### Anti-theft system

Thanks to the cavity on the bottom, the bottle does not come off the bracket.

### No product dispersion

Assembled with a closed pump, it must be opened

PU

THE RERUM NATURA

GENEVA GUILD

PRIJA

osmè

Certified cosmetics available