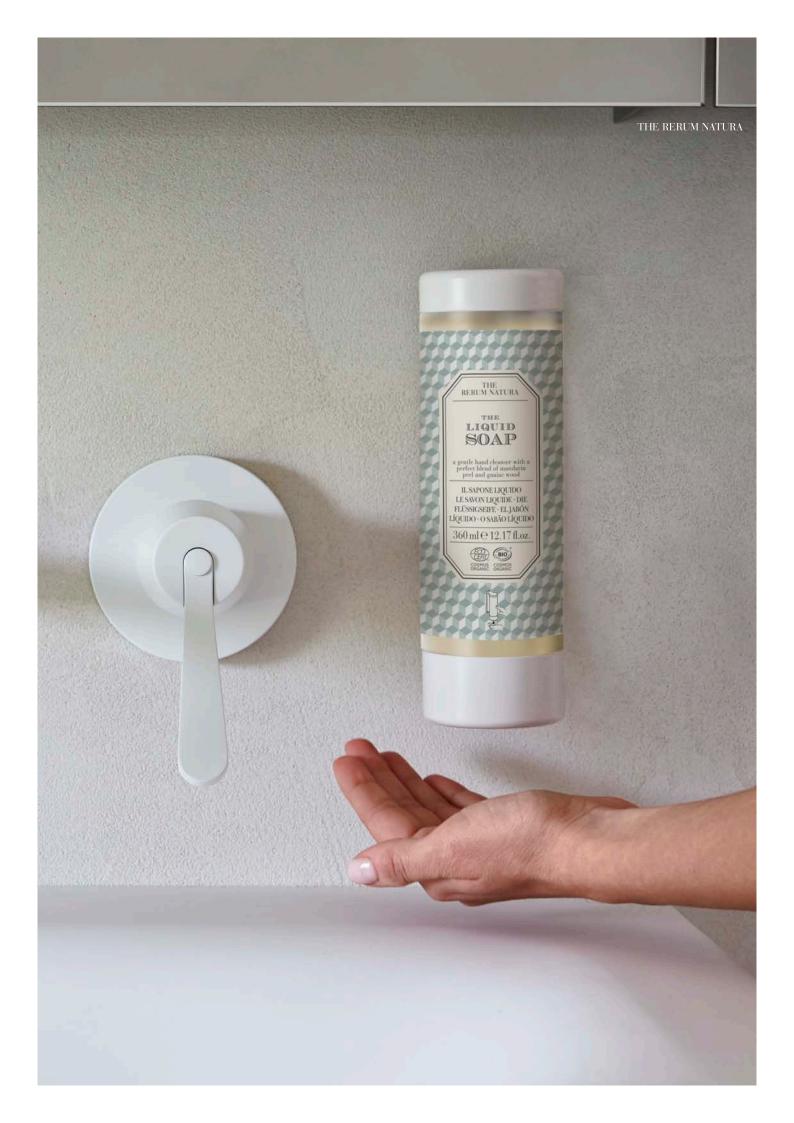

# CYLINDER

P400 380 ml C 12,84 us fl.oz.

> An evergreen choice for hotels and public areas. <u>Extremely</u> <u>flexible</u>, thanks to a wide range of accessories it can be placed almost everywhere.

### Use and Display

Can be displayed on a wall with two different Holders, as well as being available in a free standing option.

### Hygiene guarateed

Tamper-proof pump guarantees the guest that it has not been contaminated by handling operations or another guest.

#### Anti-theft system

Thanks to the cavity on the bottom, the bottle does not come off the bracket.

### No product dispersion

Assembled with a closed pump, it must be opened

PU

THE RERUM NATURA

GENEVA GUILD

PRIJA

osmè

Certified cosmetics available