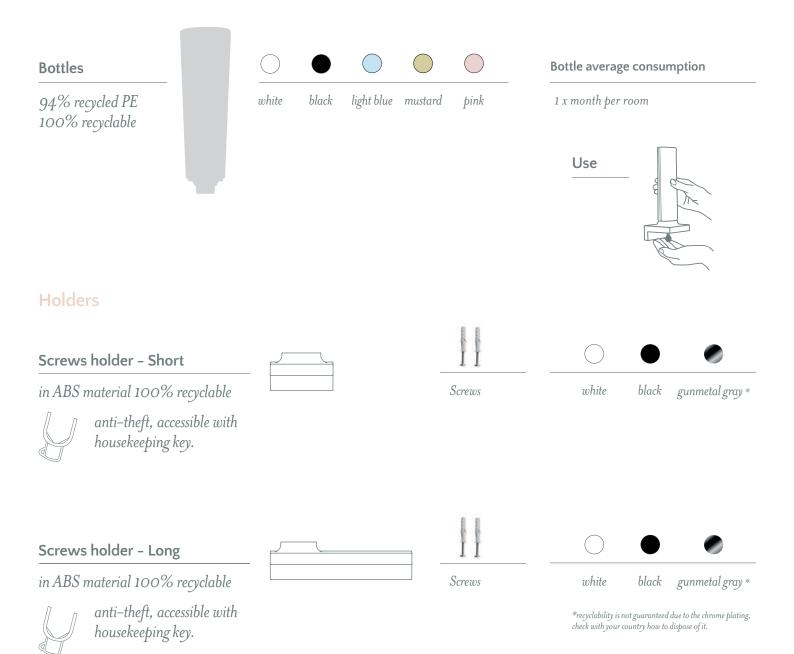

## **Components Materials & colours**

| Bottles                                                                                                         |                 |                                                                                                                                                                                                                                                                                                                                                                                                                                                                                                                                                                                                                                                                                                                                                                                                                                                                                                                                                                                                                                                                                                                                                                                                                                                                                                                                                                                                                                                                                                                                                                                                                                                                                                                                                                                                                                                                                                                                                                                                                                                                                                                                | average dosage amount |
|-----------------------------------------------------------------------------------------------------------------|-----------------|--------------------------------------------------------------------------------------------------------------------------------------------------------------------------------------------------------------------------------------------------------------------------------------------------------------------------------------------------------------------------------------------------------------------------------------------------------------------------------------------------------------------------------------------------------------------------------------------------------------------------------------------------------------------------------------------------------------------------------------------------------------------------------------------------------------------------------------------------------------------------------------------------------------------------------------------------------------------------------------------------------------------------------------------------------------------------------------------------------------------------------------------------------------------------------------------------------------------------------------------------------------------------------------------------------------------------------------------------------------------------------------------------------------------------------------------------------------------------------------------------------------------------------------------------------------------------------------------------------------------------------------------------------------------------------------------------------------------------------------------------------------------------------------------------------------------------------------------------------------------------------------------------------------------------------------------------------------------------------------------------------------------------------------------------------------------------------------------------------------------------------|-----------------------|
| 93% recycled PE<br>100% recyclable                                                                              | white blue grey |                                                                                                                                                                                                                                                                                                                                                                                                                                                                                                                                                                                                                                                                                                                                                                                                                                                                                                                                                                                                                                                                                                                                                                                                                                                                                                                                                                                                                                                                                                                                                                                                                                                                                                                                                                                                                                                                                                                                                                                                                                                                                                                                | 2.8 ml þer dosage     |
| Valve-cover<br>100% recyclable                                                                                  | white blue grey |                                                                                                                                                                                                                                                                                                                                                                                                                                                                                                                                                                                                                                                                                                                                                                                                                                                                                                                                                                                                                                                                                                                                                                                                                                                                                                                                                                                                                                                                                                                                                                                                                                                                                                                                                                                                                                                                                                                                                                                                                                                                                                                                | Use                   |
| Holders<br>Screws holder<br>in ABS material 100% recyclable<br>anti-theft, accessible with<br>housekeeping key. |                 | Screws                                                                                                                                                                                                                                                                                                                                                                                                                                                                                                                                                                                                                                                                                                                                                                                                                                                                                                                                                                                                                                                                                                                                                                                                                                                                                                                                                                                                                                                                                                                                                                                                                                                                                                                                                                                                                                                                                                                                                                                                                                                                                                                         | white blue grey       |
| Adhesive holder<br>in ABS material 100% recyclable<br>anti-theft, accessible with<br>housekeeping key.          |                 | de vier de vie | white blue grey       |