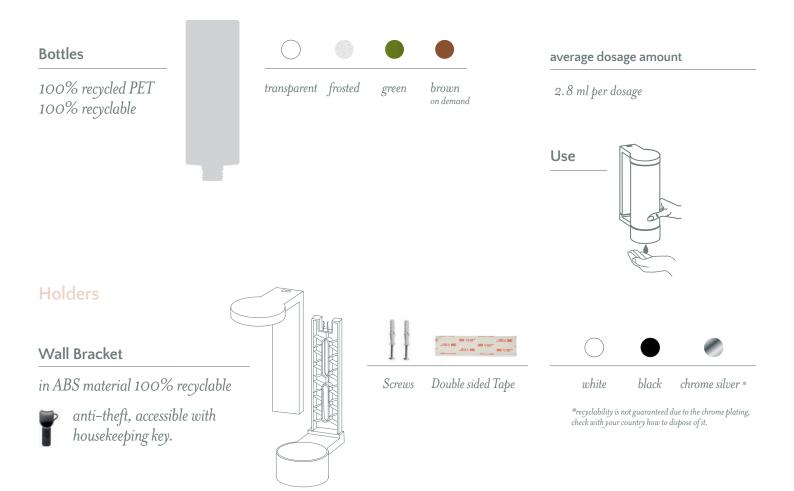

## **Components Materials & colours**

| Bottles                                                                                                         |                 |                                                                                                                                                                                                                                                                                                                                                                                                                                                                                                                                                                                                                                                                                                                                                                                                                                                                                                                                                                                                                                                                                                                                                                                                                                                                                                                                                                                                                                                                                                                                                                                                                                                                                                                                                                                                                                                                                                                                                                                                                                                                                                                                | average dosage amount |
|-----------------------------------------------------------------------------------------------------------------|-----------------|--------------------------------------------------------------------------------------------------------------------------------------------------------------------------------------------------------------------------------------------------------------------------------------------------------------------------------------------------------------------------------------------------------------------------------------------------------------------------------------------------------------------------------------------------------------------------------------------------------------------------------------------------------------------------------------------------------------------------------------------------------------------------------------------------------------------------------------------------------------------------------------------------------------------------------------------------------------------------------------------------------------------------------------------------------------------------------------------------------------------------------------------------------------------------------------------------------------------------------------------------------------------------------------------------------------------------------------------------------------------------------------------------------------------------------------------------------------------------------------------------------------------------------------------------------------------------------------------------------------------------------------------------------------------------------------------------------------------------------------------------------------------------------------------------------------------------------------------------------------------------------------------------------------------------------------------------------------------------------------------------------------------------------------------------------------------------------------------------------------------------------|-----------------------|
| 93% recycled PE<br>100% recyclable                                                                              | white blue grey |                                                                                                                                                                                                                                                                                                                                                                                                                                                                                                                                                                                                                                                                                                                                                                                                                                                                                                                                                                                                                                                                                                                                                                                                                                                                                                                                                                                                                                                                                                                                                                                                                                                                                                                                                                                                                                                                                                                                                                                                                                                                                                                                | 2.8 ml þer dosage     |
| Valve-cover<br>100% recyclable                                                                                  | white blue grey |                                                                                                                                                                                                                                                                                                                                                                                                                                                                                                                                                                                                                                                                                                                                                                                                                                                                                                                                                                                                                                                                                                                                                                                                                                                                                                                                                                                                                                                                                                                                                                                                                                                                                                                                                                                                                                                                                                                                                                                                                                                                                                                                | Use                   |
| Holders<br>Screws holder<br>in ABS material 100% recyclable<br>anti-theft, accessible with<br>housekeeping key. |                 | Screws                                                                                                                                                                                                                                                                                                                                                                                                                                                                                                                                                                                                                                                                                                                                                                                                                                                                                                                                                                                                                                                                                                                                                                                                                                                                                                                                                                                                                                                                                                                                                                                                                                                                                                                                                                                                                                                                                                                                                                                                                                                                                                                         | white blue grey       |
| Adhesive holder<br>in ABS material 100% recyclable<br>anti-theft, accessible with<br>housekeeping key.          |                 | de vier de vie | white blue grey       |