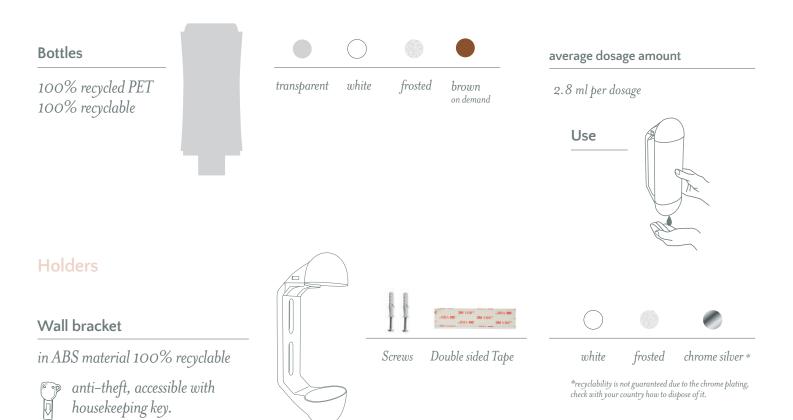

## **Components Materials & colours**

| Bottles                                                                                                         |                 |                                                                                                                                                                                                                                                                                                                                                                                                                                                                                                                                                                                                                                                                                                                                                                                                                                                                                                                                                                                                                                                                                                                                                                                                                                                                                                                                                                                                                                                                                                                                                                                                                                                                                                                                                                                                                                                                                                                                                                                                                                                                                                                                | average dosage amount |
|-----------------------------------------------------------------------------------------------------------------|-----------------|--------------------------------------------------------------------------------------------------------------------------------------------------------------------------------------------------------------------------------------------------------------------------------------------------------------------------------------------------------------------------------------------------------------------------------------------------------------------------------------------------------------------------------------------------------------------------------------------------------------------------------------------------------------------------------------------------------------------------------------------------------------------------------------------------------------------------------------------------------------------------------------------------------------------------------------------------------------------------------------------------------------------------------------------------------------------------------------------------------------------------------------------------------------------------------------------------------------------------------------------------------------------------------------------------------------------------------------------------------------------------------------------------------------------------------------------------------------------------------------------------------------------------------------------------------------------------------------------------------------------------------------------------------------------------------------------------------------------------------------------------------------------------------------------------------------------------------------------------------------------------------------------------------------------------------------------------------------------------------------------------------------------------------------------------------------------------------------------------------------------------------|-----------------------|
| 93% recycled PE<br>100% recyclable                                                                              | white blue grey |                                                                                                                                                                                                                                                                                                                                                                                                                                                                                                                                                                                                                                                                                                                                                                                                                                                                                                                                                                                                                                                                                                                                                                                                                                                                                                                                                                                                                                                                                                                                                                                                                                                                                                                                                                                                                                                                                                                                                                                                                                                                                                                                | 2.8 ml þer dosage     |
| Valve-cover<br>100% recyclable                                                                                  | white blue grey |                                                                                                                                                                                                                                                                                                                                                                                                                                                                                                                                                                                                                                                                                                                                                                                                                                                                                                                                                                                                                                                                                                                                                                                                                                                                                                                                                                                                                                                                                                                                                                                                                                                                                                                                                                                                                                                                                                                                                                                                                                                                                                                                | Use                   |
| Holders<br>Screws holder<br>in ABS material 100% recyclable<br>anti-theft, accessible with<br>housekeeping key. |                 | Screws                                                                                                                                                                                                                                                                                                                                                                                                                                                                                                                                                                                                                                                                                                                                                                                                                                                                                                                                                                                                                                                                                                                                                                                                                                                                                                                                                                                                                                                                                                                                                                                                                                                                                                                                                                                                                                                                                                                                                                                                                                                                                                                         | white blue grey       |
| Adhesive holder<br>in ABS material 100% recyclable<br>anti-theft, accessible with<br>housekeeping key.          |                 | de vier de vie | white blue grey       |