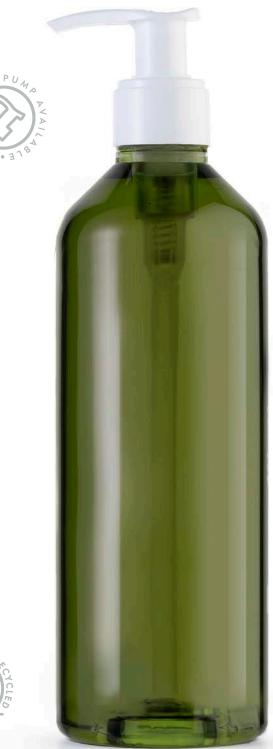

# CYLINDER

P400 380 ml C 12,84 us fl.oz.

> An evergreen choice for hotels and public areas. <u>Extremely</u> <u>flexible</u>, thanks to a wide range of accessories it can be placed almost everywhere.

### Use and Display

Can be displayed on a wall with two different Holders, as well as being available in a free standing option.

### Hygiene guarateed

Tamper-proof pump guarantees the guest that it has not been contaminated by handling operations or another guest.

#### Anti-theft system

Thanks to the cavity on the bottom, the bottle does not come off the bracket.

### No product dispersion

Assembled with a closed pump, it must be opened

PU

THE RERUM NATURA

GENEVA GUILD

PRIJA

osmè

Certified cosmetics available