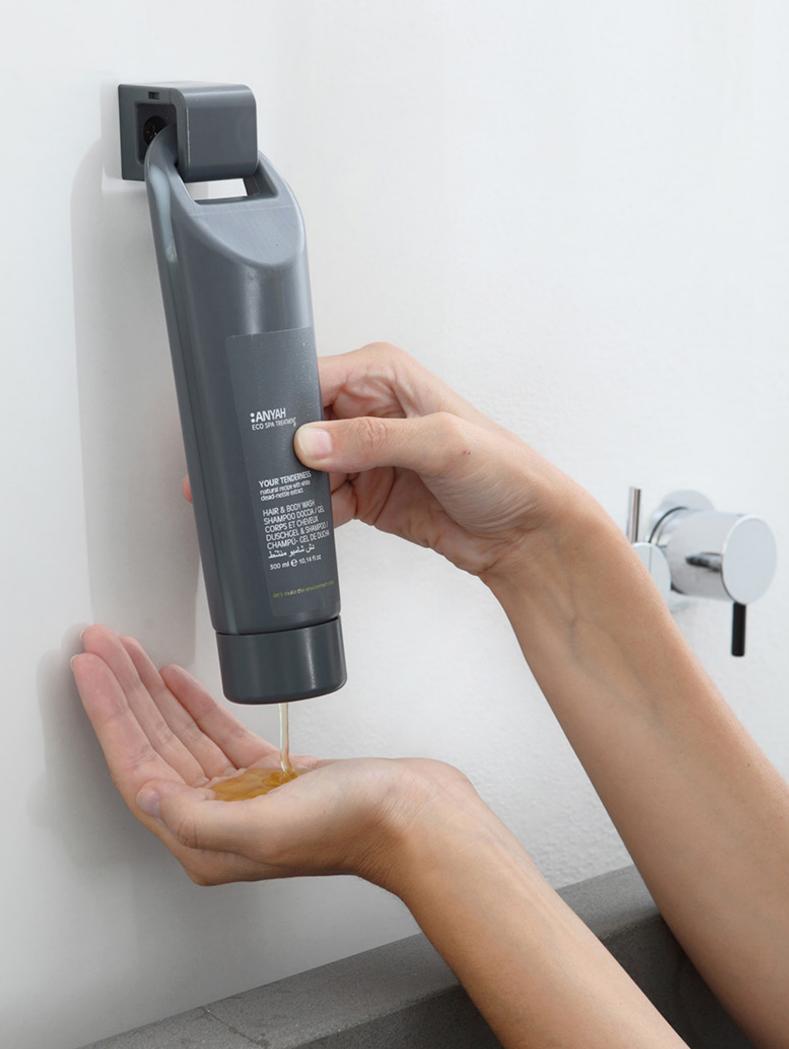

# Refillable systems: dispensers with removable pump.

a limited selection of our non-refillable pump dispensers as shown before are also available in a refillable version. As with the non-refillable bottles the refillable ones are made from recycled post consumer PET; a new anti-theft bracket system is in development in order to guarantee that the product is only handled by the appropriate staff member. 3L tanks are available for refilling.

## **PUMP SYSTEM - P400**