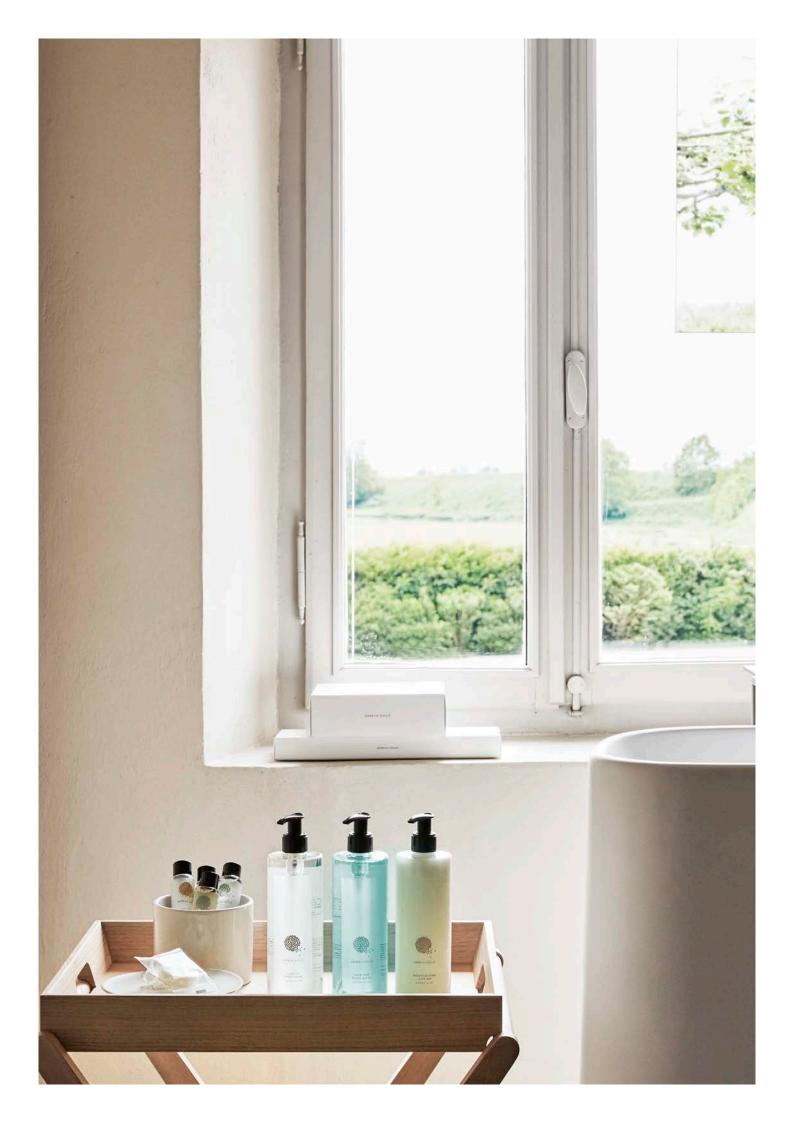

# Tamperproof, non refillable dispensers.

The Cartridge dispenser range includes a wide selection of models, all aesthetically and functionally designed with particular attention to detail and with a **"green" soul**. All made from recycled plastic, they can be recycled again and again to reduce the waste, following the circular economy principles. Attention to the product design means also taking great care of all **safety features and economical aspects**, to offer our guests a product that can be at the same time safe and extremely convenient for the hospitality world.

Guests are not limited to a 30ml based on 2 guests per room.

Cartridge / PUMP SYSTEM

### Cartridge / pump system