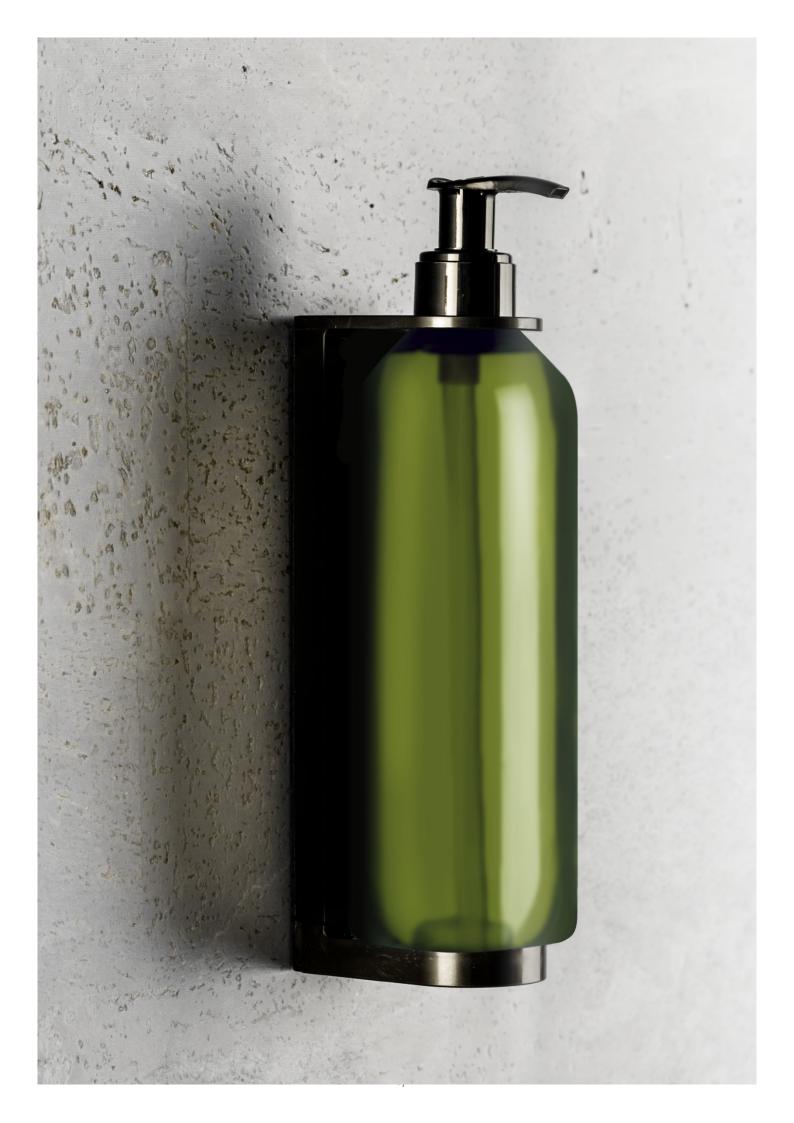

# CYLINDER

P400 380 ml C 12,84 us fl.oz.

> An evergreen choice for hotels and public areas. <u>Extremely</u> <u>flexible</u>, thanks to a wide range of accessories it can be placed almost everywhere.

### Use and Display

Can be displayed on a wall with two different Holders, as well as being available in a free standing option.

#### Anti-theft system

Thanks to the cavity on the bottom, the bottle does not come off the bracket.