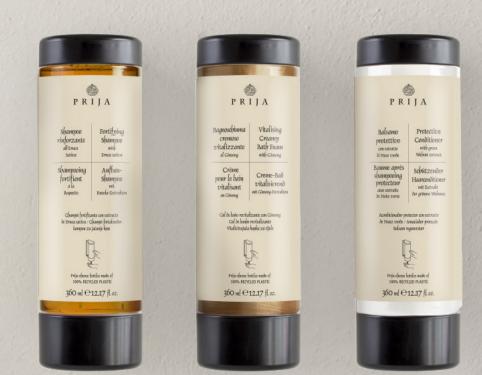

# CYSOAP

P360 360 ml C 12,17 us fl.oz.

> Minimalistic and contemporary in style. Thanks to its cleverly designed assembling kit, this wall dispenser is very easy to use. Its cylindrical shape makes it perfectly optimized.

#### Zero Km product - Bottle Made in Italy Cap made in Eu

#### Use and Display

Can be displayed on the wall with an ABS material that is 100% recyclable.

#### Hygiene guarateed

the closed system guarantees the guest that it has not been contaminated by handling operations or another guest.

#### Anti-theft system

The holder can only be opened with a specific key.

The cap is made of 50% recycled plastic

#### No product dispersion

Drip free seal.

GFL ranges with Cysoap THE RERUM NATURA

Certified cosmetics available

PRIJA

GENEVA GREEN

hopal

travelcare essentials