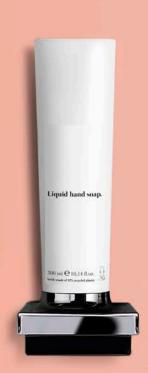

# SHELFSOAP

FSS 300 ml @ 10,14 us fl.oz.

> A unique, innovative and modern style, yet robust and functional. Thanks to the elegant design and the practical storage shelf this dispenser suits any environment perfectly.

### Zero Km product - Bottle Made in Italy Cap made in Eu

### Use and Display

Can be displayed on a wall with two styles of holder that can be installed with screws. With a double level band: it is possible for the housekeeper to check the remaining quantity of product.

### Hygiene guarateed

the closed system guarantees the guest that it has not been contaminated by handling operations or another guest.

### Anti-theft system

The holder can only be opened with a specific key.

### No product dispersion

Drip free seal.