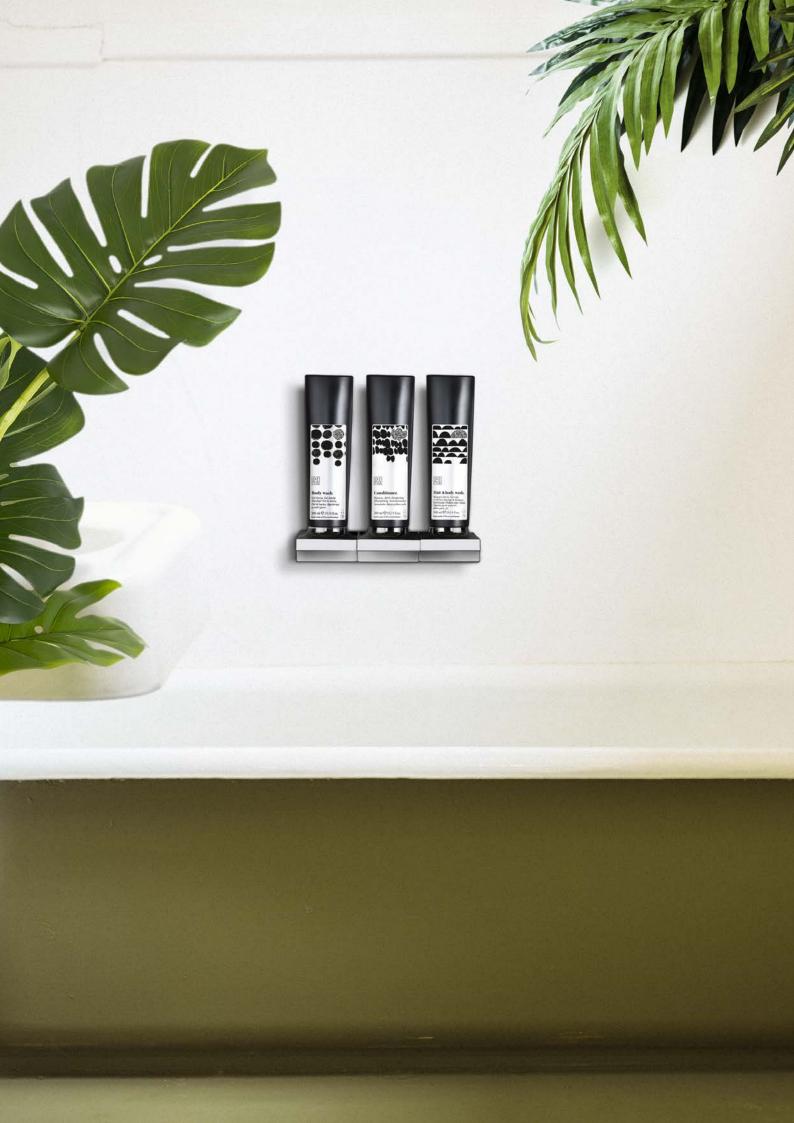

### Cartridge / shelf system

# SHELFSOAP

FSS 300 ml @ 10,14 us fl.oz.

> A unique, innovative and modern style, yet robust and functional. Thanks to the elegant design and the practical storage shelf this dispenser suits any environment perfectly.

### Use and Display

Can be displayed on a wall with two styles of holder that can be installed with screws. With a double level band: it is possible for the housekeeper to check the remaining quantity of product.