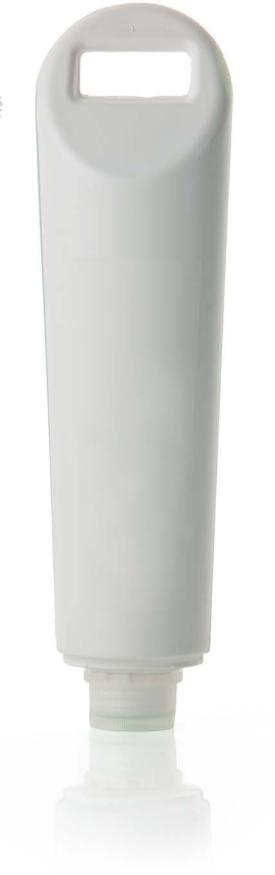

# CYLINDER

P400 380 ml C 12,84 us fl.oz.

> An evergreen choice for hotels and public areas. <u>Extremely</u> <u>flexible</u>, thanks to a wide range of accessories it can be placed almost everywhere.

### Use and Display

Can be displayed on a wall with two different Holders, as well as being available in a free standing option.

### Hygiene guarateed

Tamper-proof pump guarantees the guest that it has not been contaminated by handling operations or another guest.

#### Anti-theft system

Thanks to the cavity on the bottom, the bottle does not come off the bracket.

### No product dispersion

Assembled with a closed pump, it must be opened

PU

THE RERUM NATURA

GENEVA GUILD

PRIJA

osmè

Certified cosmetics available