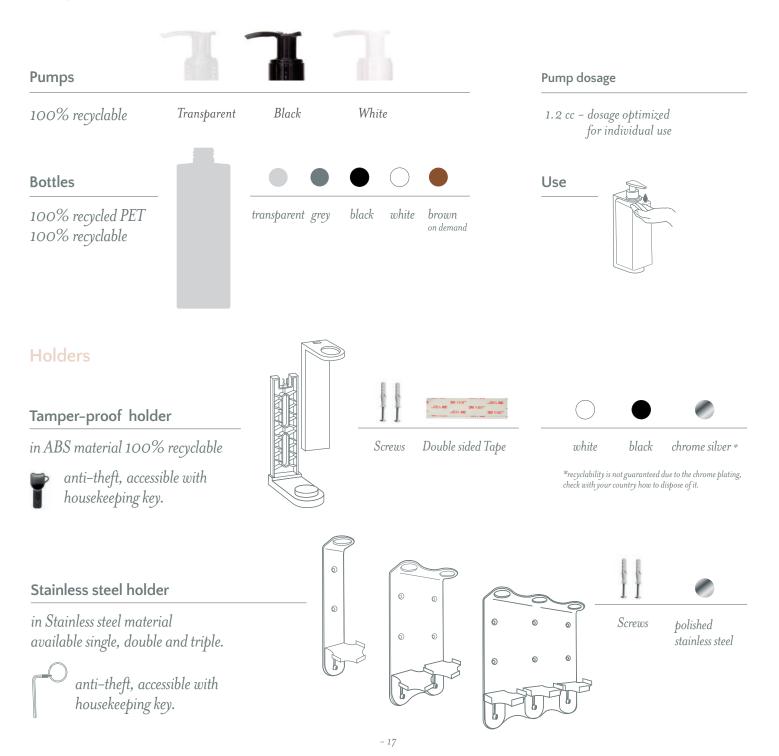

## **Components Materials & colours**

| Bottles                                                                                                         |                 |                                                                                                                                                                                                                                                                                                                                                                                                                                                                                                                                                                                                                                                                                                                                                                                                                                                                                                                                                                                                                                                                                                                                                                                                                                                                                                                                                                                                                                                                                                                                                                                                                                                                                                                                                                                                                                                                                                                                                                                                                                                                                                                                | average dosage amount |
|-----------------------------------------------------------------------------------------------------------------|-----------------|--------------------------------------------------------------------------------------------------------------------------------------------------------------------------------------------------------------------------------------------------------------------------------------------------------------------------------------------------------------------------------------------------------------------------------------------------------------------------------------------------------------------------------------------------------------------------------------------------------------------------------------------------------------------------------------------------------------------------------------------------------------------------------------------------------------------------------------------------------------------------------------------------------------------------------------------------------------------------------------------------------------------------------------------------------------------------------------------------------------------------------------------------------------------------------------------------------------------------------------------------------------------------------------------------------------------------------------------------------------------------------------------------------------------------------------------------------------------------------------------------------------------------------------------------------------------------------------------------------------------------------------------------------------------------------------------------------------------------------------------------------------------------------------------------------------------------------------------------------------------------------------------------------------------------------------------------------------------------------------------------------------------------------------------------------------------------------------------------------------------------------|-----------------------|
| 93% recycled PE<br>100% recyclable                                                                              | white blue grey |                                                                                                                                                                                                                                                                                                                                                                                                                                                                                                                                                                                                                                                                                                                                                                                                                                                                                                                                                                                                                                                                                                                                                                                                                                                                                                                                                                                                                                                                                                                                                                                                                                                                                                                                                                                                                                                                                                                                                                                                                                                                                                                                | 2.8 ml þer dosage     |
| Valve-cover<br>100% recyclable                                                                                  | white blue grey |                                                                                                                                                                                                                                                                                                                                                                                                                                                                                                                                                                                                                                                                                                                                                                                                                                                                                                                                                                                                                                                                                                                                                                                                                                                                                                                                                                                                                                                                                                                                                                                                                                                                                                                                                                                                                                                                                                                                                                                                                                                                                                                                | Use                   |
| Holders<br>Screws holder<br>in ABS material 100% recyclable<br>anti-theft, accessible with<br>housekeeping key. |                 | Screws                                                                                                                                                                                                                                                                                                                                                                                                                                                                                                                                                                                                                                                                                                                                                                                                                                                                                                                                                                                                                                                                                                                                                                                                                                                                                                                                                                                                                                                                                                                                                                                                                                                                                                                                                                                                                                                                                                                                                                                                                                                                                                                         | white blue grey       |
| Adhesive holder<br>in ABS material 100% recyclable<br>anti-theft, accessible with<br>housekeeping key.          |                 | de vier de vie | white blue grey       |

## **Components Materials & colours**

All the options offered for non-refillable bottles, pumps and holders are also available in the refillable version.