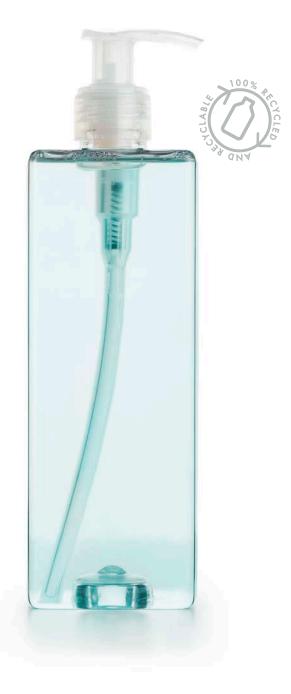

# CYLINDER

P400 380 ml C 12,84 us fl.oz.

> An evergreen choice for hotels and public areas. <u>Extremely</u> <u>flexible</u>, thanks to a wide range of accessories it can be placed almost everywhere.

### Zero Km product - 100% Made in Italy

### Use and Display

Can be displayed on a wall with two different Holders, as well as being available in a free standing option.

### Hygiene guarateed

Tamper-proof pump guarantees the guest that it has not been contaminated by handling operations or another guest.

#### Anti-theft system

Thanks to the cavity on the bottom, the bottle does not come off the bracket.

### No product dispersion

Assembled with a closed pump, it must be opened

PU

THE RERUM NATURA

GENEVA GUILD

PRIJA

osmè

Certified cosmetics available