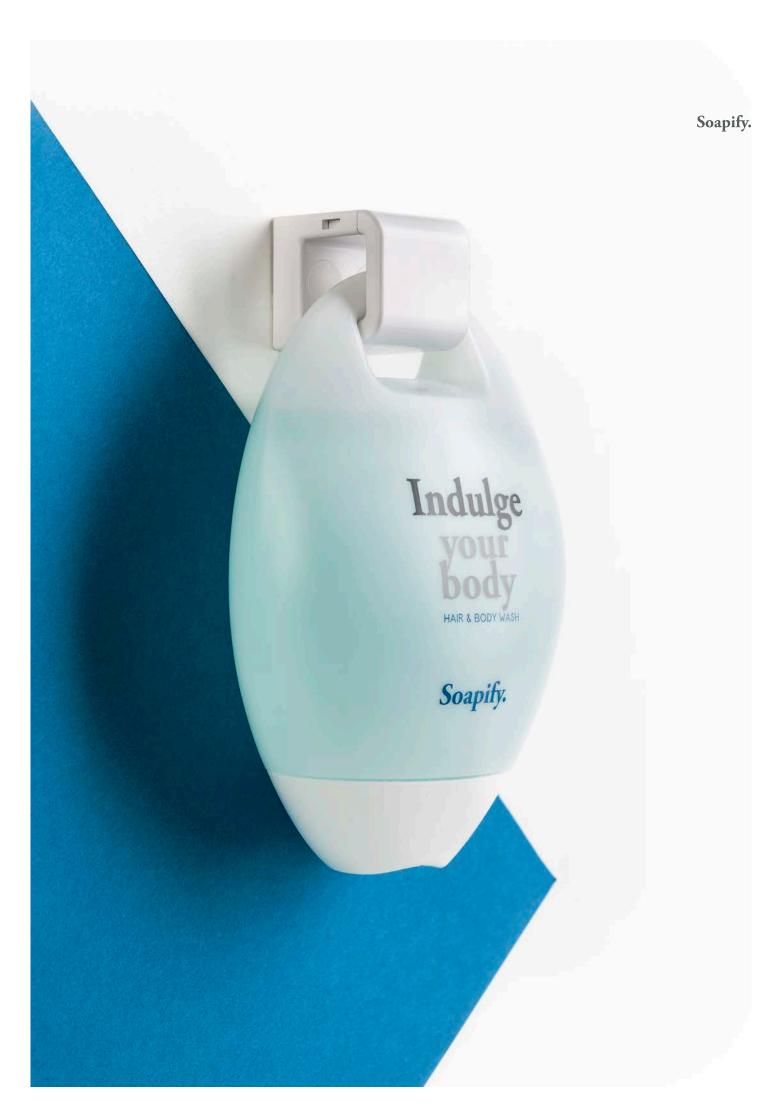

## Cartridge / swinging system

# **OVOSOAP**

OVR380 380 ml @ 12,84 us fl.oz.

Curvy and elegant in design. The Ovosoap consists of a refined shape with high capacity. Suitable for contemporary and luxury environments.

#### Zero Km product - Bottle Made in Italy Cap made in Eu

#### Use and Display

Can be displayed on the wall with a holder that can be installed with screw or double sided tape.

Available in semi-transparent or an opaque white bottle with a double level band.

Artwork is printed directly on bottle.

#### Hygiene guarateed

the closed system guarantees the guest that it has not been contaminated by handling operations or another guest.

#### Anti-theft system

The holder can only be opened with a specific key.

#### No product dispersion

Drip free seal.

Soapify.