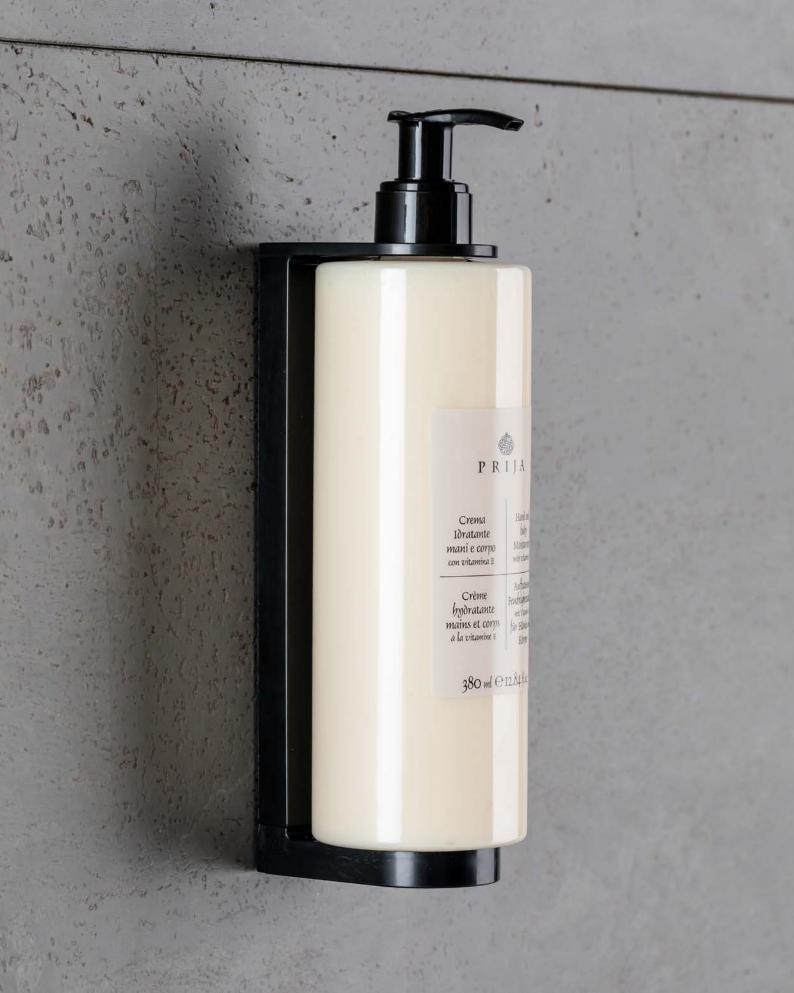

# REFILLABLE

# Refillable systems: dispensers with removable pump.

a limited selection of our non-refillable pump dispensers as shown before are also available in a refillable version. As with the non-refillable bottles the refillable ones are made from recycled post consumer PET; a new anti-theft bracket system is in development in order to guarantee that the product is only handled by the appropriate staff member. 3L tanks are available for refilling.

## **Components Materials & colours**

All the options offered for non-refillable bottles, pumps and holders are also available in the refillable version.