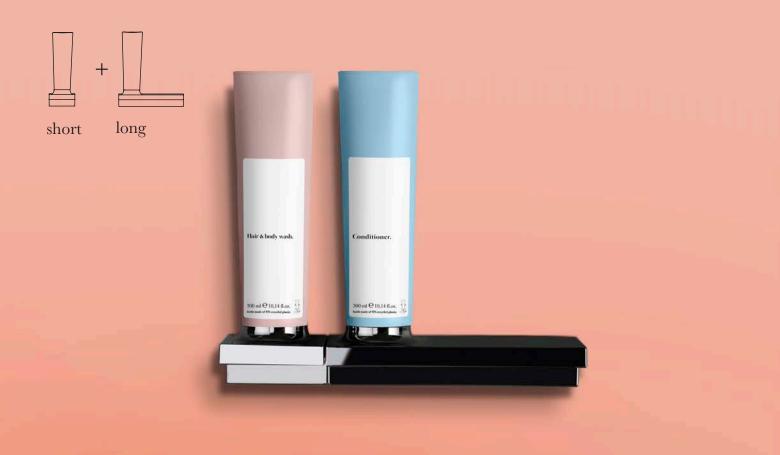

# Play and match!

short short

Cartridge / SWINGING SYSTEM

### Use and Display

Can be displayed on a wall with two styles of holder that can be installed with screws. With a double level band: it is possible for the housekeeper to check the remaining quantity of product.