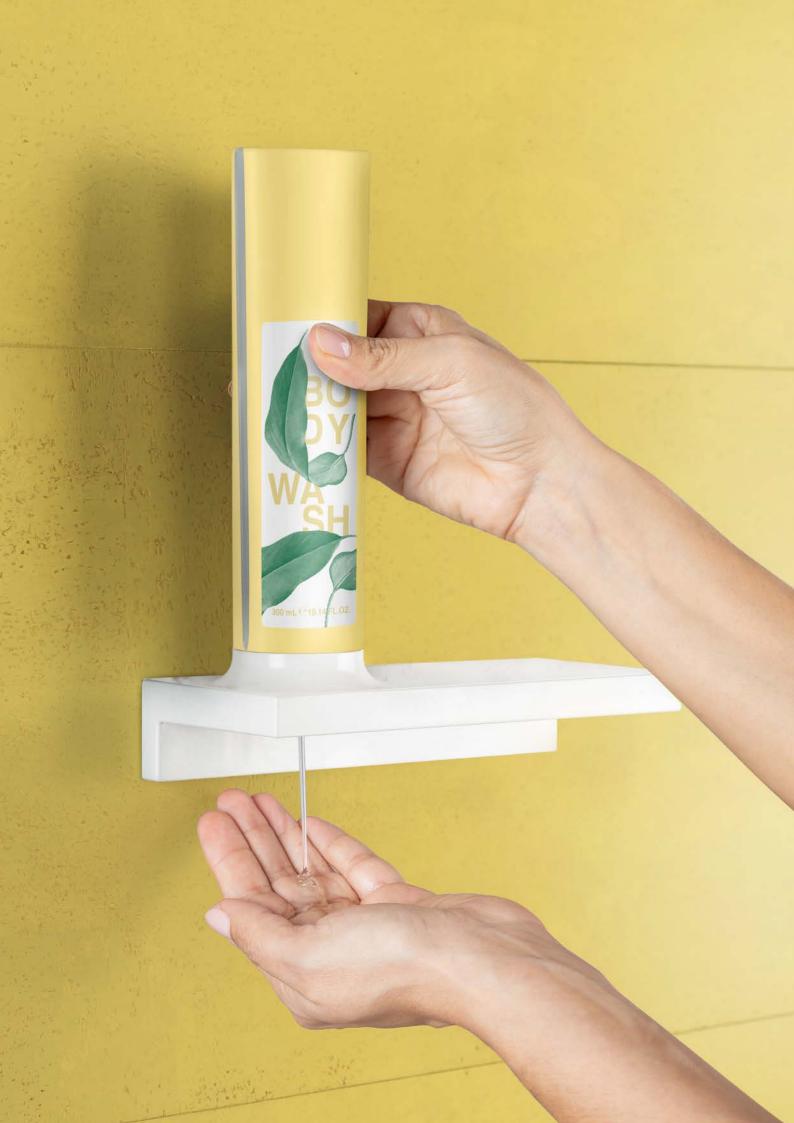

### Use and Display

Can be displayed on a wall with two styles of holder that can be installed with screws. With a double level band: it is possible for the housekeeper to check the remaining quantity of product.

### No product dispersion

Drip free seal.